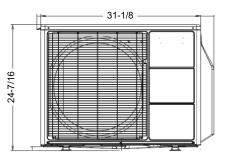

## Submittal Data: System 24CL1 ASU24CL1 & AOU24CL1

| Job Name:         |              |              | Location: |   |           |      |          |               |              |
|-------------------|--------------|--------------|-----------|---|-----------|------|----------|---------------|--------------|
| Purchaser:        |              |              |           |   |           |      |          |               |              |
| Engineer:         |              |              |           |   |           |      |          |               |              |
| Submitted To:     |              |              | For:      |   | Reference |      | Approval |               | Construction |
| Submitted By:     |              |              |           |   |           |      |          |               |              |
| Unit Designation: | Schedule No. |              | Model No. | : |           |      |          |               |              |
|                   |              |              |           |   |           |      |          |               |              |
| Capacities:       |              |              |           |   | OUTLIN    | E AN | D DIMEN  | SION          | IS           |
| Cooling           |              | 24,000 BTU/h |           |   |           |      |          |               |              |
|                   |              |              | _         |   |           |      |          | $\overline{}$ |              |