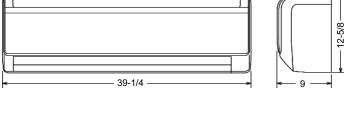

## Submittal Data: System 24CL1 ASU24CL1 & AOU24CL1

| Job Name:         |              |              | Location: |   |           |      |          |               |              |
|-------------------|--------------|--------------|-----------|---|-----------|------|----------|---------------|--------------|
| Purchaser:        |              |              |           |   |           |      |          |               |              |
| Engineer:         |              |              |           |   |           |      |          |               |              |
| Submitted To:     |              |              | For:      |   | Reference |      | Approval |               | Construction |
| Submitted By:     |              |              |           |   |           |      |          |               |              |
| Unit Designation: | Schedule No. |              | Model No. | : |           |      |          |               |              |
|                   |              |              |           |   |           |      |          |               |              |
| Capacities:       |              |              |           |   | OUTLIN    | E AN | D DIMEN  | SION          | IS           |
| Cooling           |              | 24,000 BTU/h |           |   |           |      |          |               |              |
|                   |              |              | _         |   |           |      |          | $\overline{}$ |              |