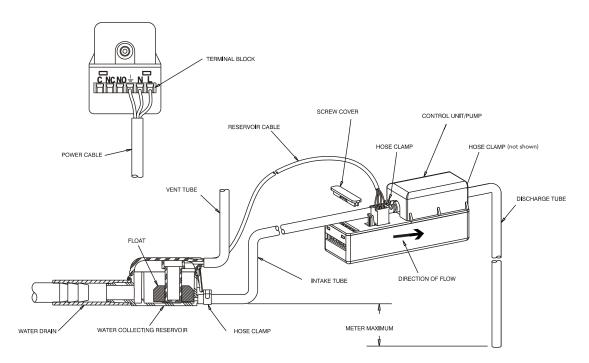

## Features

- Compact condensate drain pump for all types of ductless mini-split air conditioners and other types of cooling equipment such as fan coils
  - Wall Mount
  - Suspended Ceiling
  - Floor Mount
- Automatic pump operation controlled by a remote collection reservoir containing a 3-step float/magnet reed switch design for reliable on, off and safety overflow detection
- Can be connected to BMS systems having Normally Open (NO) or Normally Closed (NC) circuits
- Compact float collection reservoir: 3.3" x 1.5" x 1.4"
- Capable of pumping water to a height of 29.5 ft
- Designed to drain condensate from air conditioners up to 10kW or 34,000 BTU
- Compact, two-piece designed to fit in air conditioners with limited space
- Low maintenance
- Includes removable/cleanable inlet filter to trap airborne particles
- Includes natural rubber inlet tube for connection to air conditioner condensate drain hose
- Includes 3.2" x 1.4" I.D. tubing for connection between reservoir and pump inlet
- Includes spring clamps for securing reservoir pump inlet tubing
- Pump unit can be placed inside false ceiling up to 1 m above water source (reservoir) or inside plastic line-set channel or behind wall mounted air handler

Little **GIANT** 

• Includes 5/32" x 1.4" I.D. tubing outlet adapter

| Specifications  |              |           |       |       |      |       |                 |                 |                   |                |                              |
|-----------------|--------------|-----------|-------|-------|------|-------|-----------------|-----------------|-------------------|----------------|------------------------------|
| ltem<br>No.     | Model<br>No. | Discharge | Volts | Hertz | Amps | Watts | Shutoff<br>(ft) | Suction<br>Lift | Max Flow<br>(GPH) | Weight<br>(lb) | Dimensions<br>(H x L x W in) |
| 553455          | EC-400       | 5/32"     | 115   | 60    | 0.24 | 19    | 35              | 3'              | 2 @ 2'            | 1.17           | -                            |
| 553458          | EC-400       | 5/32"     | 230   | 50/60 | 0.1  | 20    | 35              | 3'              | 2 @ 2'            | 1.17           | _                            |
| Reservoir       |              |           |       |       |      |       |                 |                 |                   |                | 3.25" x 1.5" x 1.4"          |
| Pump/Controller |              |           |       |       |      |       |                 |                 |                   |                | 4.4" x 1.4" x 1.75"          |