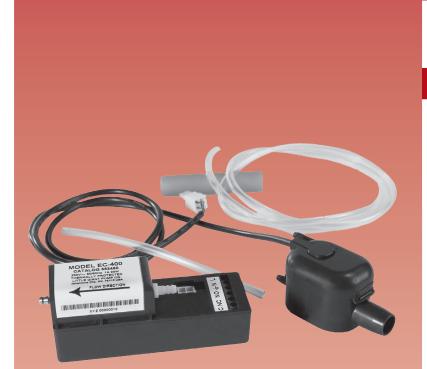

## Features

- Compact condensate drain pump for all types of ductless mini-split air conditioners and other types of cooling equipment such as fan coils
  - Wall Mount
  - Suspended Ceiling
  - Floor Mount
- Automatic pump operation controlled by a remote collection reservoir containing a 3-step float/magnet reed switch design for reliable on, off and safety overflow detection
- Can be connected to BMS systems having Normally Open (NO) or Normally Closed (NC) circuits
- Compact float collection reservoir: 3.3" x 1.5" x 1.4"
- Capable of pumping water to a height of 29.5 ft
- Designed to drain condensate from air conditioners up to 10kW or 34,000 BTU
- Compact, two-piece designed to fit in air conditioners with limited space
- Low maintenance
- Includes removable/cleanable inlet filter to trap airborne particles
- Includes natural rubber inlet tube for connection to air conditioner condensate drain hose
- Includes 3.2" x 1.4" I.D. tubing for connection between reservoir and pump inlet
- Includes spring clamps for securing reservoir pump inlet tubing
- Pump unit can be placed inside false ceiling up to 1 m above water source (reservoir) or inside plastic line-set channel or behind wall mounted air handler

Little **GIANT** 

• Includes 5/32" x 1.4" I.D. tubing outlet adapter

| Specifications  |              |           |       |       |      |       |                 |                 |                   |                |                              |
|-----------------|--------------|-----------|-------|-------|------|-------|-----------------|-----------------|-------------------|----------------|------------------------------|
| ltem<br>No.     | Model<br>No. | Discharge | Volts | Hertz | Amps | Watts | Shutoff<br>(ft) | Suction<br>Lift | Max Flow<br>(GPH) | Weight<br>(lb) | Dimensions<br>(H x L x W in) |
| 553455          | EC-400       | 5/32"     | 115   | 60    | 0.24 | 19    | 35              | 3'              | 2 @ 2'            | 1.17           | -                            |
| 553458          | EC-400       | 5/32"     | 230   | 50/60 | 0.1  | 20    | 35              | 3'              | 2 @ 2'            | 1.17           | _                            |
| Reservoir       |              |           |       |       |      |       |                 |                 |                   |                | 3.25" x 1.5" x 1.4"          |
| Pump/Controller |              |           |       |       |      |       |                 |                 |                   |                | 4.4" x 1.4" x 1.75"          |