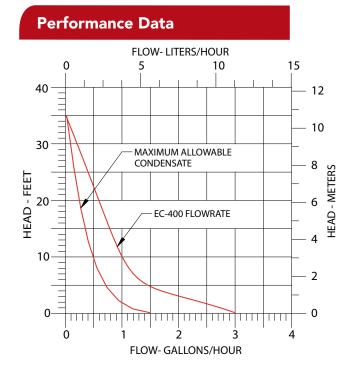

Little **GIANT** 

• Includes 5/32" x 1.4" I.D. tubing outlet adapter

| Specifications  |              |           |       |       |      |       |                 |                 |                   |                |                              |
|-----------------|--------------|-----------|-------|-------|------|-------|-----------------|-----------------|-------------------|----------------|------------------------------|
| ltem<br>No.     | Model<br>No. | Discharge | Volts | Hertz | Amps | Watts | Shutoff<br>(ft) | Suction<br>Lift | Max Flow<br>(GPH) | Weight<br>(lb) | Dimensions<br>(H x L x W in) |
| 553455          | EC-400       | 5/32"     | 115   | 60    | 0.24 | 19    | 35              | 3'              | 2 @ 2'            | 1.17           | -                            |
| 553458          | EC-400       | 5/32"     | 230   | 50/60 | 0.1  | 20    | 35              | 3'              | 2 @ 2'            | 1.17           | _                            |
| Reservoir       |              |           |       |       |      |       |                 |                 |                   |                | 3.25" x 1.5" x 1.4"          |
| Pump/Controller |              |           |       |       |      |       |                 |                 |                   |                | 4.4" x 1.4" x 1.75"          |