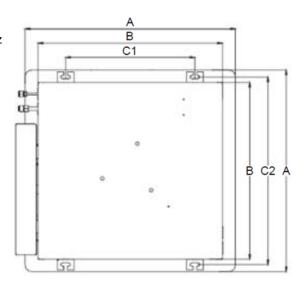

| Model    | Ceiling Opening Dimensions | Unit Dimensions        | Threaded Rod Dimensions |  |
|----------|----------------------------|------------------------|-------------------------|--|
| Capacity | A x A in(mm)               | B x B in(mm)           | C1 x C2 in(mm)          |  |
| 12/18K   | 25.6(650) x 25.6(650)      | 22.4(570) x 22.4 (570) | 15.8(400) x 23.8(604)   |  |