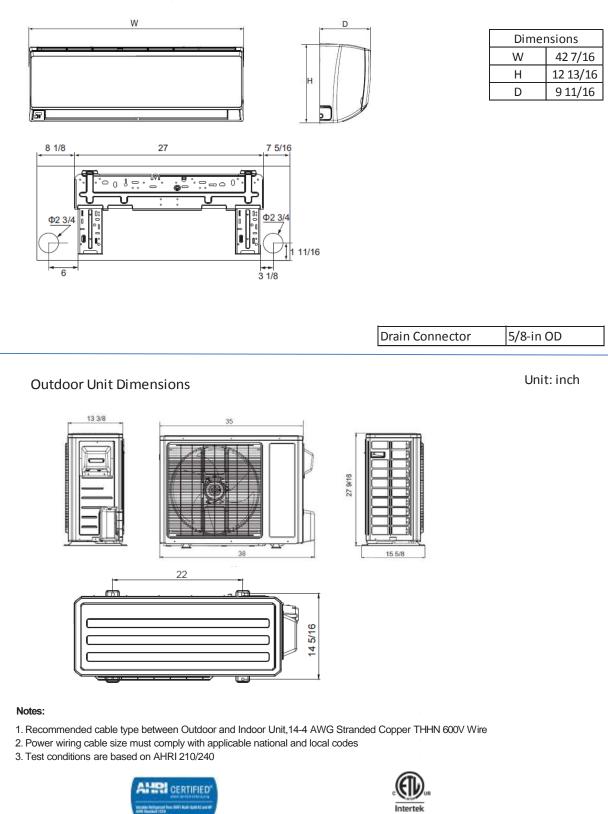

| Net Weight / Gross Weight                      |                     |                                                                  | 110.23/120.15 (50/54.5)         | 4    |
| Sound Pressure Level dB(A) dB(A)                                                                                                                                                                                                                                                                                                                   |                                                |                     |                                                                  | 59                              | 1    |

## DHP24NWB21S/DHP24CSB21S

Unit: inch

Indoor Unit Dimensions