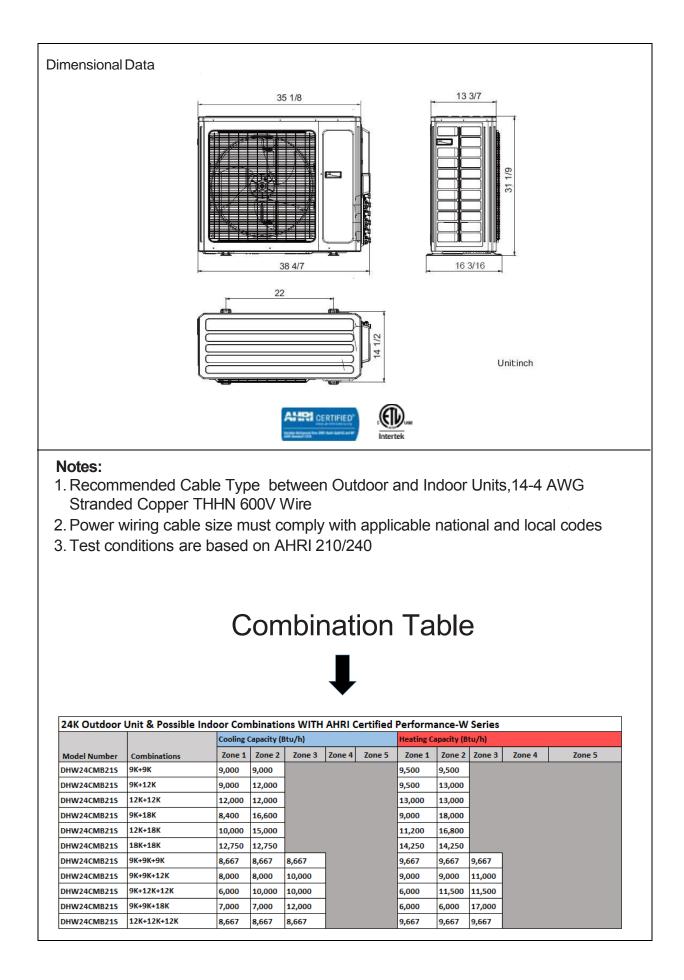

DHW24CMB21S

| System Rating                                           |          |                                 |
|---------------------------------------------------------|----------|---------------------------------|
| SystemType                                              |          | Heat Pump                       |
| Rated Cooling Capacity                                  | Btu/h    | 26,000                          |
| Cooling Capacity (Min-Max)                              | Btu/h    | 7,500-33,000                    |
| Rated Heating Capacity                                  | Btu/h    | 29,000                          |
| Heating Capacity (Min-Max)                              | Btu/h    | 7,500-35,000                    |
| EER (Non-ducted / Ducted) (Btu/h)/W                     |          | 9.5 / 9.5                       |
| SEER (Non-ducted / Ducted)                              |          | 20.5 / 14                       |
| HSPF (Non-ducted / Ducted)                              |          | 10.2 / 9                        |
| Rated Voltage                                           | V-PH-Hz  | 208/230-1-60                    |
| MCA                                                     | Amps     | 22                              |
| MOCP                                                    | Amps     | 35                              |
| Max. Total Piping Length                                | ft. (m)  | 197 (60)                        |
| Drop (outdoor above Indoor)/Rise (Indoor above outdoor) | ft. (m)  | 33 (10) / 33 (10)               |
| Max. Height Between Indoors                             | ft. (m)  | 33 (10)                         |
| Max. Equivalent Length (Piping to furthest indoor unit) | ift. (m) | 66 (20)                         |
| Port 1 Piping Connection Diameter - Liquid              | (OD) in. | 1/4                             |
| Port 1 Piping Connection Diameter - Gas                 | (OD) in. | 3/8                             |
| Port 2 Piping Connection Diameter - Liquid              | (OD) in. | 1/4                             |
| Port 2 Piping Connection Diameter - Gas                 | (OD) in. | 3/8                             |
| Port 3 Piping Connection Diameter - Liquid              | (OD) in. | 1/4                             |
| Port 3 Piping Connection Diameter - Gas                 | (OD) in. | 3/8                             |
| Port 4 Piping Connection Diameter - Liquid              | (OD) in. | -                               |
| Port 4 Piping Connection Diameter - Gas                 | (OD) in. | -                               |
| Port 5 Piping Connection Diameter - Liquid              | (OD) in. | -                               |
| Port 5 Piping Connection Diameter - Gas                 | (OD) in. | -                               |
| Outdoor Model Number                                    |          | DHW 24CMB21S                    |
| Operation Range - Cooling                               | F (C)    | 0-118.4 (-18-48)                |
| Operation Range - Heating                               | F (C)    | -4-75.2 (-20-24)                |
| Refrigerant                                             |          | R410A                           |
| Refrigerant Charge                                      | oz (kg)  | 78 (2.2)                        |
| Unit Dimension (WxDxH)                                  | in. (mm) | 38.58x31.10x16.81 (980x790x427) |
| Net / Gross Weight                                      | lbs (kg) | 153.22/164.24 (69.5/74.5)       |
| Sound Pressure Level                                    | dB(A)    | 59                              |