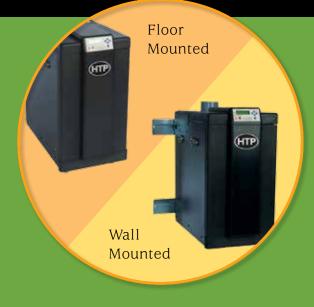

#### Floor or Wall Mounted

Reduce the complexity of carrying multiple models by purchasing the Elite Heating Boiler®. This new boiler can be floor mounted, as standard or hung on the wall quickly and easily by installing simple optional brackets on the back of the boiler and securing them to a suitable wall surface by approved methods.