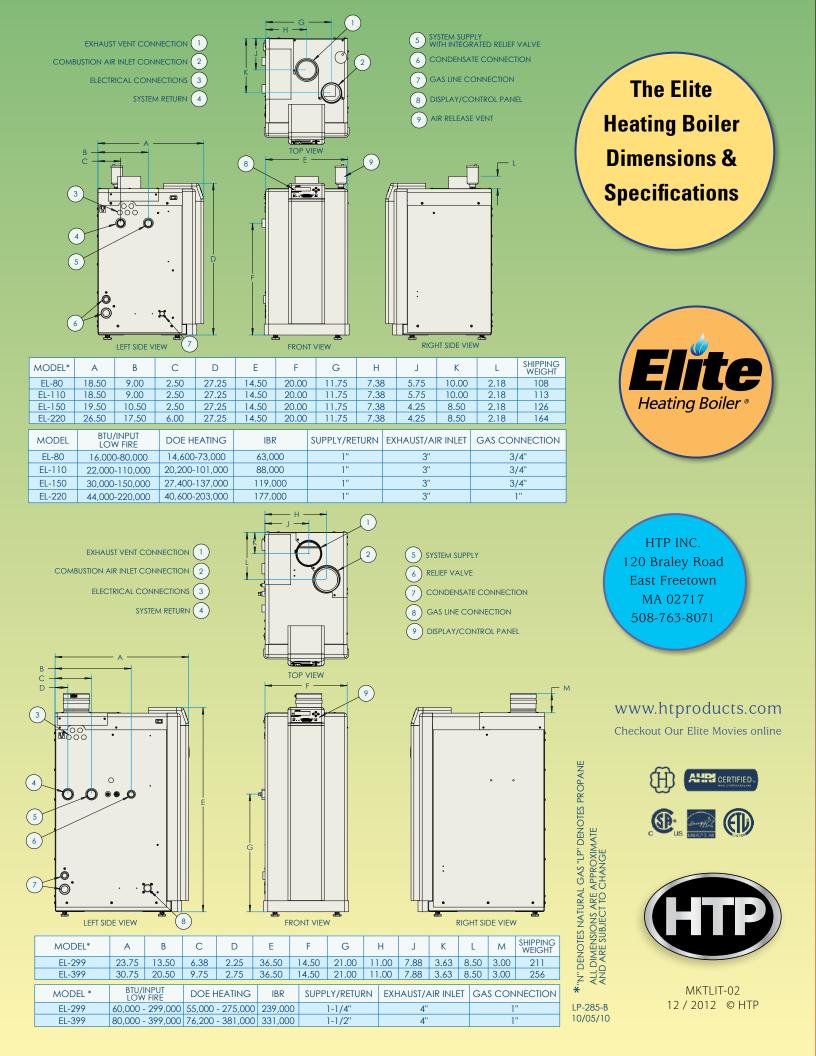

> Best Range: 6 inputs, floor or wall mount

The Elite Heating Boiler\* offers six input options ranging from 80,000 to 399,000 BTUs. This range will offer you the flexibility that you need to properly size your installation.

Best Venting: 200 Feet

Up To 95.1 % AFUE

000

Maximize your venting options. The Elite Heating Boiler\* offers an impressive combined 200 vent length feet allowing incredible installation flexibility. All Elite Heating Boilers are vented in easy to install PVC venting and utilize a built in ULC S636 compliant CPVC adaptor.