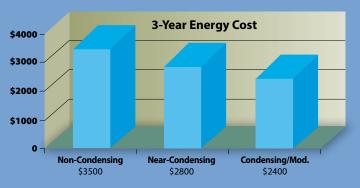

#### Cost of Operation

#### Condensing Technology

The cost of fuel in some areas of the country has increased almost 40% in just one year! HTP high efficiency modulating gas boilers provide a maximum payback on fuel savings. Savings can result in payback periods of less than 3 years. Depending on the age of your present equipment, our products could save you as much as 50% on your fuel bills.