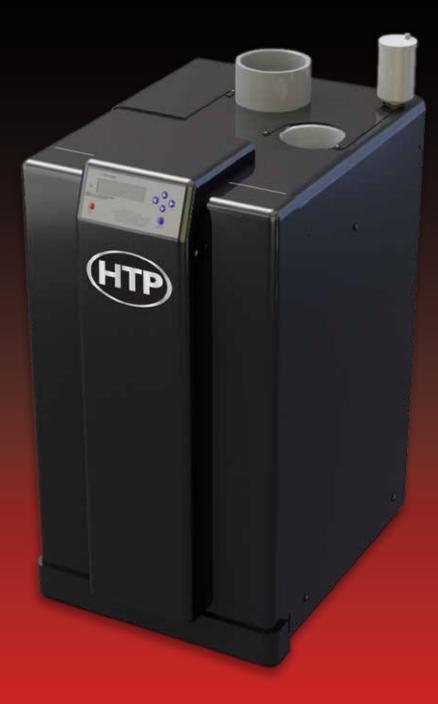

#### All New Appliance Finish

This new boiler boasts an exterior design that sets it apart from the competition. This unique looking boiler was designed to offer customers elegant controls and a sophisticated appearance.

#### Designed for Serviceability

Simply stated, the Elite Heating Boiler® is the most user friendly and serviceable boiler in the industry. The design of this boiler offers outstanding access to major components by incorporating unique features that allow contractors to service the unit without complex disassembly or dealing with confined spaces. Compare our product to the competition.

104d 55

Hinged arm provides easy access to control board and combustion system The Elite Heating Boiler® was designed utilizing the highest quality components and manufactured on sophisticated production lines that ensure that product quality is maintained throughout the assembly process. HTP is dedicated to ensuring that each boiler that leaves our facility has been meticulously assembled and tested using state of the art equipment to ensure the highest level of compliance to our standards.