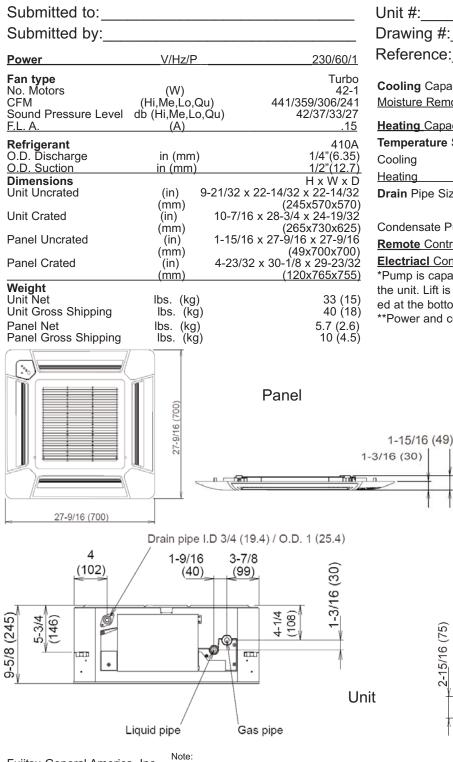

## THE POSSIBILITIES ARE INFINITE

| Approval:                |                 |                           |
|--------------------------|-----------------|---------------------------|
| Date:                    |                 |                           |
| Construction:            |                 |                           |
| Unit #:                  |                 |                           |
| Drawing #:               |                 |                           |
| Reference:               |                 |                           |
| Cooling Capacity         | (BTU/h)         | 17,800 (6,100-19,000)     |
| Moisture Removal         | pt/h (l/h)      | 3.4 (1.6)                 |
| Heating Capacity         | (BTU/h)         | 20,500 (5,500-23,000)     |
| Temperature Setting Rang | ge              |                           |
| Cooling                  | °F(°C)          | 64~90 (18~32)             |
| Heating                  | °F <u>(</u> °C) | <u>60~80 (16~31)</u>      |
| Drain Pipe Size          | OD in (mm)      | Ø1 (25.4)                 |
|                          | ID in (mm)      | Ø3/4 (19.4)               |
| Condensate Pum Lift*     | in (mm)         | 28 (700)                  |
| Remote Controll Type     |                 | Wired (Wireless Optional) |
| Electriacl Connection**  | AWG             | 14/3 with ground          |

\*Pump is capable of providing 28" of lift at no more than 6" away from the unit. Lift is measured from the suction of the pump which is located at the bottom of the unit and not the outlet of the condensate. \*\*Power and communication are fed from the outdoor unit.