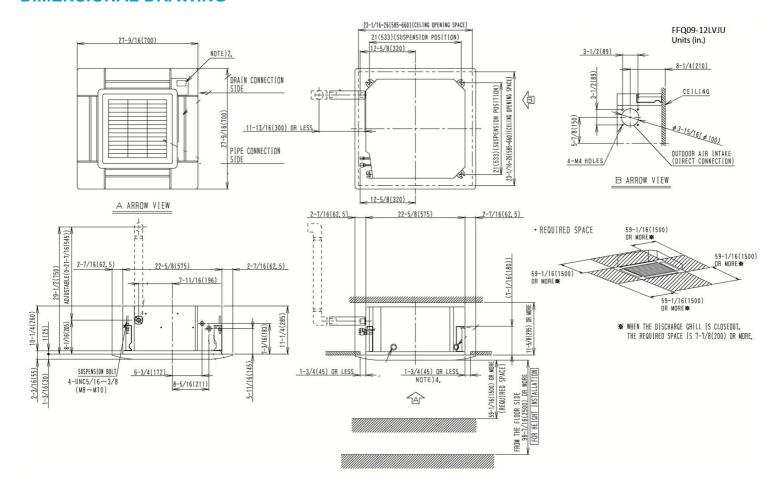

| Ext. Static Pressure (Rated/Max) (inWg):                                 | 0.00 / 0.00                                                                                                                                                                                                                                               |
|                            | L1, L2, Ground  11-1/4 x 22-5/8 x 22-5/8  2 5/32 x 27 9/16 x 27 9/16  39 | L1, L2, Ground  Moisture Removal (Gal/hr):  Gas Pipe Connection (inch):  Liquid Pipe Connection (inch):  11-1/4 x 22-5/8 x 22-5/8  Condensate Connection (inch):  2 5/32 x 27 9/16 x 27 9/16  Sound Pressure (H/M/L) (dBA):  39  Sound Power Level (dBA): |



#### **Submittal Data Sheet**

1.0-Ton 2x2 Ceiling Cassette FFQ12LVJU

# **DIMENSIONAL DRAWING**