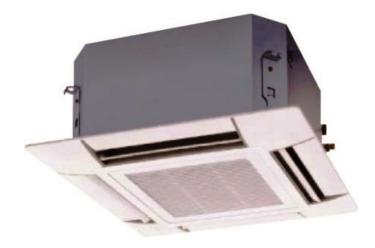

## **Submittal Data Sheet**

1.0-Ton 2x2 Ceiling Cassette FFQ12LVJU

## **FEATURES**

- 2,3, or 4-way airflow pattern
- Built-in condensate pump (up to 22")
- Fresh air intake knockout
- Matches with multi-split MXS outdoor models only
- 12 year limited parts and compressor warranty with online registration

#### **BENEFITS**

Compact design