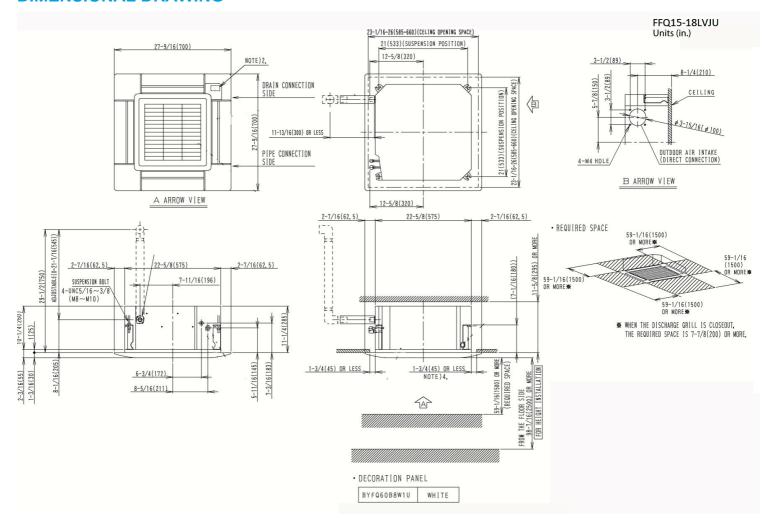

| Ext. Static Pressure (Rated/Max) (inWg):                                 | 0.00 / 0.00                                                                                                                                                                                                                                                  |
|                            | L1, L2, Ground  11-1/4 x 22-5/8 x 22-5/8  2 5/32 x 27 9/16 x 27 9/16  39 | L1, L2, Ground  Moisture Removal (Gal/hr):  Gas Pipe Connection (inch):  Liquid Pipe Connection (inch):  11-1/4 x 22-5/8 x 22-5/8  Condensate Connection (inch):  2 5/32 x 27 9/16 x 27 9/16  Sound Pressure (H/M/L/SL) (dBA):  39  Sound Power Level (dBA): |



# **Submittal Data Sheet**

1.25-Ton 2x2 Ceiling Cassette FFQ15LVJU

# **DIMENSIONAL DRAWING**