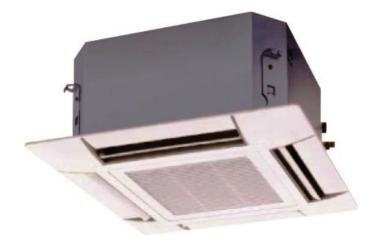

# **Submittal Data Sheet**

1.25-Ton 2x2 Ceiling Cassette FFQ15LVJU

# **FEATURES**

- 2,3, or 4-way airflow pattern
- Built-in condensate pump (up to 22")
- Fresh air intake knockout
- Matches with multi-split MXS outdoor models only
- 12 year limited parts and compressor warranty with online registration