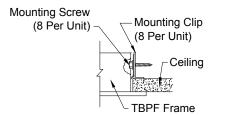

48" x 48"

**TBPF STBPF** 

Dimensions are in Inches

Notes: 
(check if provided)

| 1. Available Finishes                                                                                                                                        | 2. Available Accessories | 3. Available Options                                                                               | 4. Construction Details                                                                                                                     |
|--------------------------------------------------------------------------------------------------------------------------------------------------------------|--------------------------|----------------------------------------------------------------------------------------------------|---------------------------------------------------------------------------------------------------------------------------------------------|
| Standard Finish:<br>01 White.<br>Optional Finishes (no extra charge):<br>02 Satin Silver.<br>24 Mill.<br>Optional Finishes (additional charge):<br>03 Black. |                          | TBPF STBPF MK<br>Kit includes 8 screw & 8 angle<br>brackets for installing T-Bar<br>plaster frame. | <ul> <li>Model PF available in one size up<br/>to 48 x 48, odd size<br/>multiplier applies.</li> <li>All are shipped unattached.</li> </ul> |