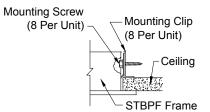

48" x 48"

**TBPF STBPF** 

Dimensions are in Inches

Notes: 
(check if provided)

| 1. Available Finishes                                                                                                                                        | 2. Available Accessories | 3. Available Options                                                                               | 4. Construction Details                                                                                                                     |
|--------------------------------------------------------------------------------------------------------------------------------------------------------------|--------------------------|----------------------------------------------------------------------------------------------------|---------------------------------------------------------------------------------------------------------------------------------------------|
| Standard Finish:<br>01 White.<br>Optional Finishes (no extra charge):<br>02 Satin Silver.<br>24 Mill.<br>Optional Finishes (additional charge):<br>03 Black. |                          | TBPF STBPF MK<br>Kit includes 8 screw & 8 angle<br>brackets for installing T-Bar<br>plaster frame. | <ul> <li>Model PF available in one size up<br/>to 48 x 48, odd size<br/>multiplier applies.</li> <li>All are shipped unattached.</li> </ul> |