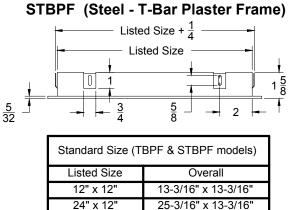

**TBPF (Aluminum - T-Bar Plaster Frame)** Model:

25-3/16" x 25-3/16"

37-3/16" x 13-3/16"

37-3/16" x 25-3/16"

37-3/16" x 37-3/16"

49-3/16" x 13-3/16"

49-3/16" x 25-3/16'

49-3/16" x 37-3/16"

49-3/16" x 49-3/16"

24" x 24"

36" x 12"

36" x 24"

36" x 36"

48" x 12"

48" x 24"

48" x 36"

48" x 48"

**TBPF STBPF** 

Dimensions are in Inches

Notes: 
(check if provided)

| 1. Available Finishes                                                                                                                                        | 2. Available Accessories | 3. Available Options                                                                               | 4. Construction Details                                                                                                                     |
|--------------------------------------------------------------------------------------------------------------------------------------------------------------|--------------------------|----------------------------------------------------------------------------------------------------|---------------------------------------------------------------------------------------------------------------------------------------------|
| Standard Finish:<br>01 White.<br>Optional Finishes (no extra charge):<br>02 Satin Silver.<br>24 Mill.<br>Optional Finishes (additional charge):<br>03 Black. |                          | TBPF STBPF MK<br>Kit includes 8 screw & 8 angle<br>brackets for installing T-Bar<br>plaster frame. | <ul> <li>Model PF available in one size up<br/>to 48 x 48, odd size<br/>multiplier applies.</li> <li>All are shipped unattached.</li> </ul> |