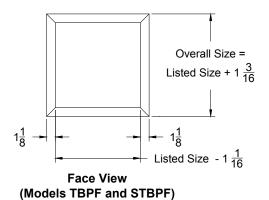

**TBPF (Aluminum - T-Bar Plaster Frame)** Model:

25-3/16" x 25-3/16"

37-3/16" x 13-3/16"

37-3/16" x 25-3/16"

37-3/16" x 37-3/16"

49-3/16" x 13-3/16"

49-3/16" x 25-3/16'

49-3/16" x 37-3/16"

49-3/16" x 49-3/16"

24" x 24"

36" x 12"

36" x 24"

36" x 36"

48" x 12"

48" x 24"

48" x 36"

48" x 48"

**TBPF STBPF** 

Dimensions are in Inches

Notes: 
(check if provided)

| 1. Available Finishes                                                                                                                                        | 2. Available Accessories | 3. Available Options                                                                               | 4. Construction Details                                                                                                                     |
|--------------------------------------------------------------------------------------------------------------------------------------------------------------|--------------------------|----------------------------------------------------------------------------------------------------|---------------------------------------------------------------------------------------------------------------------------------------------|
| Standard Finish:<br>01 White.<br>Optional Finishes (no extra charge):<br>02 Satin Silver.<br>24 Mill.<br>Optional Finishes (additional charge):<br>03 Black. |                          | TBPF STBPF MK<br>Kit includes 8 screw & 8 angle<br>brackets for installing T-Bar<br>plaster frame. | <ul> <li>Model PF available in one size up<br/>to 48 x 48, odd size<br/>multiplier applies.</li> <li>All are shipped unattached.</li> </ul> |