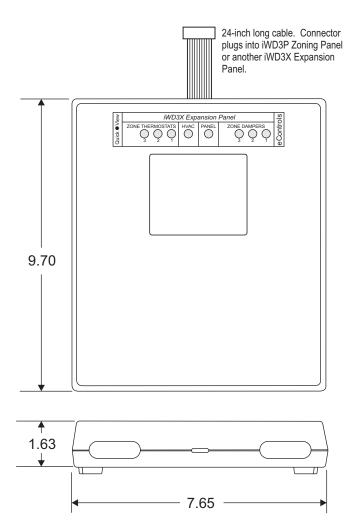

#### Connection

Connects to the iWD3P Zoning Panel or another iWD3X Expansion Panel using the 10-pin cable provided.

#### Case Size

9.70 x 7.65 x 1.63 inches.