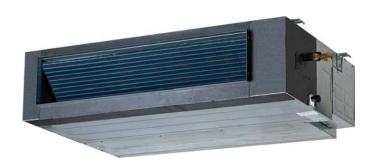

## **Medium Static Ducted Indoor Unit**

#### **FEATURES**

- Pre Heat Function
- · Auto Addressing
- Auto Restart
- Integral Condensate Pump
- Electronic Expansion Valve
- ECM Motor

- Flare Connections
- LED Display
- Foldable Return Air Filter
- Refrigerant R-410A
- Nine capacity sizes from 7,000 to 48,000 Btu/h