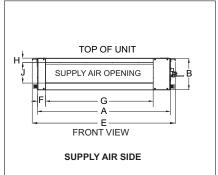

#### DIMENSIONAL DRAWINGS - INCHES (MM)

| Sizo | Α      |      | В      |     | С      |     | D   |     | E      |      | F     |    | G      |     | Н     |    | J   |     |
|------|--------|------|--------|-----|--------|-----|-----|-----|--------|------|-------|----|--------|-----|-------|----|-----|-----|
| Size | in.    | mm   | in.    | mm  | in.    | mm  | in. | mm  | in.    | mm   | in.   | mm | in.    | mm  | in.   | mm | in. | mm  |
| 018  | 44-7/8 | 1140 | 10-5/8 | 270 | 30-1/2 | 775 | 28  | 711 | 48-1/2 | 1232 | 2-5/8 | 67 | 36-3/4 | 933 | 1-3/8 | 35 | 7   | 178 |

| Size | K      |      | L      |     | M   |    | N      |      | Р      |     | Q     |    | R     |     | S   |     | Т     |     | U      |     |
|------|--------|------|--------|-----|-----|----|--------|------|--------|-----|-------|----|-------|-----|-----|-----|-------|-----|--------|-----|
|      | in.    | mm   | in.    | mm  | in. | mm | in.    | mm   | in.    | mm  | in.   | mm | in.   | mm  | in. | mm  | in.   | mm  | in.    | mm  |
| 018  | 40-3/4 | 1035 | 10-1/4 | 260 | 3/4 | 18 | 46-3/4 | 1188 | 19-1/4 | 490 | 3-7/8 | 99 | 4-5/8 | 117 | 6   | 152 | 5-1/2 | 140 | 11-3/8 | 289 |

| Size | V     | '   | W     |     | X      |     | Υ      |     |  |
|------|-------|-----|-------|-----|--------|-----|--------|-----|--|
|      | in.   | mm  | in.   | mm  | in.    | mm  | in.    | mm  |  |
| 018  | 4-1/4 | 108 | 6-3/4 | 171 | 29-3/8 | 746 | 30-1/4 | 768 |  |