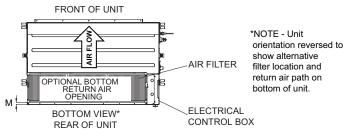

#### DIMENSIONAL DRAWINGS - INCHES (MM)

| Sizo | Α      |      | В      |     | С      |     | D   |     | E      |      | F     |    | G      |     | Н     |    | J   |     |
|------|--------|------|--------|-----|--------|-----|-----|-----|--------|------|-------|----|--------|-----|-------|----|-----|-----|
| Size | in.    | mm   | in.    | mm  | in.    | mm  | in. | mm  | in.    | mm   | in.   | mm | in.    | mm  | in.   | mm | in. | mm  |
| 018  | 44-7/8 | 1140 | 10-5/8 | 270 | 30-1/2 | 775 | 28  | 711 | 48-1/2 | 1232 | 2-5/8 | 67 | 36-3/4 | 933 | 1-3/8 | 35 | 7   | 178 |

| Size | K      |      | L      |     | M   |    | N      |      | Р      |     | Q     |    | R     |     | S   |     | Т     |     | U      |     |
|------|--------|------|--------|-----|-----|----|--------|------|--------|-----|-------|----|-------|-----|-----|-----|-------|-----|--------|-----|
|      | in.    | mm   | in.    | mm  | in. | mm | in.    | mm   | in.    | mm  | in.   | mm | in.   | mm  | in. | mm  | in.   | mm  | in.    | mm  |
| 018  | 40-3/4 | 1035 | 10-1/4 | 260 | 3/4 | 18 | 46-3/4 | 1188 | 19-1/4 | 490 | 3-7/8 | 99 | 4-5/8 | 117 | 6   | 152 | 5-1/2 | 140 | 11-3/8 | 289 |

| Size | V     | '   | W     |     | X      |     | Υ      |     |  |
|------|-------|-----|-------|-----|--------|-----|--------|-----|--|
|      | in.   | mm  | in.   | mm  | in.    | mm  | in.    | mm  |  |
| 018  | 4-1/4 | 108 | 6-3/4 | 171 | 29-3/8 | 746 | 30-1/4 | 768 |  |