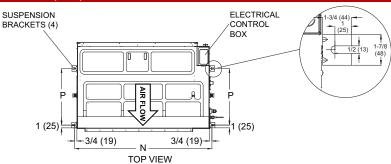

#### DIMENSIONAL DRAWINGS - INCHES (MM)

| Sizo | Α      |      | В      |     | С      |     | D   |     | E      |      | F     |    | G      |     | Н     |    | J   |     |
|------|--------|------|--------|-----|--------|-----|-----|-----|--------|------|-------|----|--------|-----|-------|----|-----|-----|
| Size | in.    | mm   | in.    | mm  | in.    | mm  | in. | mm  | in.    | mm   | in.   | mm | in.    | mm  | in.   | mm | in. | mm  |
| 018  | 44-7/8 | 1140 | 10-5/8 | 270 | 30-1/2 | 775 | 28  | 711 | 48-1/2 | 1232 | 2-5/8 | 67 | 36-3/4 | 933 | 1-3/8 | 35 | 7   | 178 |

| Size | K      |      | L      |     | M   |    | N      |      | Р      |     | Q     |    | R     |     | S   |     | Т     |     | U      |     |
|------|--------|------|--------|-----|-----|----|--------|------|--------|-----|-------|----|-------|-----|-----|-----|-------|-----|--------|-----|
|      | in.    | mm   | in.    | mm  | in. | mm | in.    | mm   | in.    | mm  | in.   | mm | in.   | mm  | in. | mm  | in.   | mm  | in.    | mm  |
| 018  | 40-3/4 | 1035 | 10-1/4 | 260 | 3/4 | 18 | 46-3/4 | 1188 | 19-1/4 | 490 | 3-7/8 | 99 | 4-5/8 | 117 | 6   | 152 | 5-1/2 | 140 | 11-3/8 | 289 |