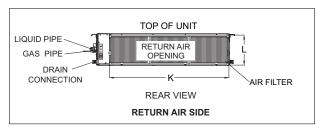

#### DIMENSIONAL DRAWINGS - INCHES (MM)

| Sizo | Α      |      | В      |     | С      |     | D   |     | E      |      | F     |    | G      |     | Н     |    | J   |     |
|------|--------|------|--------|-----|--------|-----|-----|-----|--------|------|-------|----|--------|-----|-------|----|-----|-----|
| Size | in.    | mm   | in.    | mm  | in.    | mm  | in. | mm  | in.    | mm   | in.   | mm | in.    | mm  | in.   | mm | in. | mm  |
| 018  | 44-7/8 | 1140 | 10-5/8 | 270 | 30-1/2 | 775 | 28  | 711 | 48-1/2 | 1232 | 2-5/8 | 67 | 36-3/4 | 933 | 1-3/8 | 35 | 7   | 178 |

| Size | K      |      | L      |     | M   |    | N      |      | Р      |     | Q     |    | R     |     | S   |     | Т     |     | U      |     |
|------|--------|------|--------|-----|-----|----|--------|------|--------|-----|-------|----|-------|-----|-----|-----|-------|-----|--------|-----|
|      | in.    | mm   | in.    | mm  | in. | mm | in.    | mm   | in.    | mm  | in.   | mm | in.   | mm  | in. | mm  | in.   | mm  | in.    | mm  |
| 018  | 40-3/4 | 1035 | 10-1/4 | 260 | 3/4 | 18 | 46-3/4 | 1188 | 19-1/4 | 490 | 3-7/8 | 99 | 4-5/8 | 117 | 6   | 152 | 5-1/2 | 140 | 11-3/8 | 289 |

| Size | V     | '   | W     |     | X      |     | Υ      |     |  |
|------|-------|-----|-------|-----|--------|-----|--------|-----|--|
|      | in.   | mm  | in.   | mm  | in.    | mm  | in.    | mm  |  |
| 018  | 4-1/4 | 108 | 6-3/4 | 171 | 29-3/8 | 746 | 30-1/4 | 768 |  |