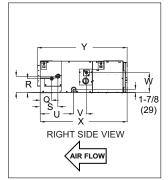

#### DIMENSIONAL DRAWINGS - INCHES (MM)

| Sizo | Α      |      | В      |     | С      |     | D   |     | E      |      | F     |    | G      |     | Н     |    | J   |     |
|------|--------|------|--------|-----|--------|-----|-----|-----|--------|------|-------|----|--------|-----|-------|----|-----|-----|
| Size | in.    | mm   | in.    | mm  | in.    | mm  | in. | mm  | in.    | mm   | in.   | mm | in.    | mm  | in.   | mm | in. | mm  |
| 018  | 44-7/8 | 1140 | 10-5/8 | 270 | 30-1/2 | 775 | 28  | 711 | 48-1/2 | 1232 | 2-5/8 | 67 | 36-3/4 | 933 | 1-3/8 | 35 | 7   | 178 |

| Size | K      |      | L      |     | M   |    | N      |      | Р      |     | Q     |    | R     |     | S   |     | Т     |     | U      |     |
|------|--------|------|--------|-----|-----|----|--------|------|--------|-----|-------|----|-------|-----|-----|-----|-------|-----|--------|-----|
|      | in.    | mm   | in.    | mm  | in. | mm | in.    | mm   | in.    | mm  | in.   | mm | in.   | mm  | in. | mm  | in.   | mm  | in.    | mm  |
| 018  | 40-3/4 | 1035 | 10-1/4 | 260 | 3/4 | 18 | 46-3/4 | 1188 | 19-1/4 | 490 | 3-7/8 | 99 | 4-5/8 | 117 | 6   | 152 | 5-1/2 | 140 | 11-3/8 | 289 |

| Size | V     | '   | W     |     | X      |     | Υ      |     |  |
|------|-------|-----|-------|-----|--------|-----|--------|-----|--|
|      | in.   | mm  | in.   | mm  | in.    | mm  | in.    | mm  |  |
| 018  | 4-1/4 | 108 | 6-3/4 | 171 | 29-3/8 | 746 | 30-1/4 | 768 |  |