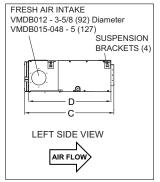

#### DIMENSIONAL DRAWINGS - INCHES (MM)

| Sizo | Α      |      | В      |     | С      |     | D   |     | E      |      | F     |    | G      |     | Н     |    | J   |     |
|------|--------|------|--------|-----|--------|-----|-----|-----|--------|------|-------|----|--------|-----|-------|----|-----|-----|
| Size | in.    | mm   | in.    | mm  | in.    | mm  | in. | mm  | in.    | mm   | in.   | mm | in.    | mm  | in.   | mm | in. | mm  |
| 018  | 44-7/8 | 1140 | 10-5/8 | 270 | 30-1/2 | 775 | 28  | 711 | 48-1/2 | 1232 | 2-5/8 | 67 | 36-3/4 | 933 | 1-3/8 | 35 | 7   | 178 |

| Size | K      |      | L      |     | M   |    | N      |      | Р      |     | Q     |    | R     |     | S   |     | Т     |     | U      |     |
|------|--------|------|--------|-----|-----|----|--------|------|--------|-----|-------|----|-------|-----|-----|-----|-------|-----|--------|-----|
|      | in.    | mm   | in.    | mm  | in. | mm | in.    | mm   | in.    | mm  | in.   | mm | in.   | mm  | in. | mm  | in.   | mm  | in.    | mm  |
| 018  | 40-3/4 | 1035 | 10-1/4 | 260 | 3/4 | 18 | 46-3/4 | 1188 | 19-1/4 | 490 | 3-7/8 | 99 | 4-5/8 | 117 | 6   | 152 | 5-1/2 | 140 | 11-3/8 | 289 |

| Size | V     | '   | W     |     | X      |     | Υ      |     |  |
|------|-------|-----|-------|-----|--------|-----|--------|-----|--|
|      | in.   | mm  | in.   | mm  | in.    | mm  | in.    | mm  |  |
| 018  | 4-1/4 | 108 | 6-3/4 | 171 | 29-3/8 | 746 | 30-1/4 | 768 |  |