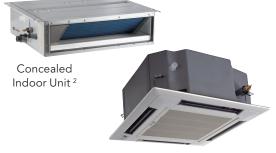

#### Concealed and Cassette Indoor Units

#### **Built-in Drain Pump**

Easily drain condensation from either unit with the built-in drain pump.

Cassette Indoor Unit <sup>2</sup>