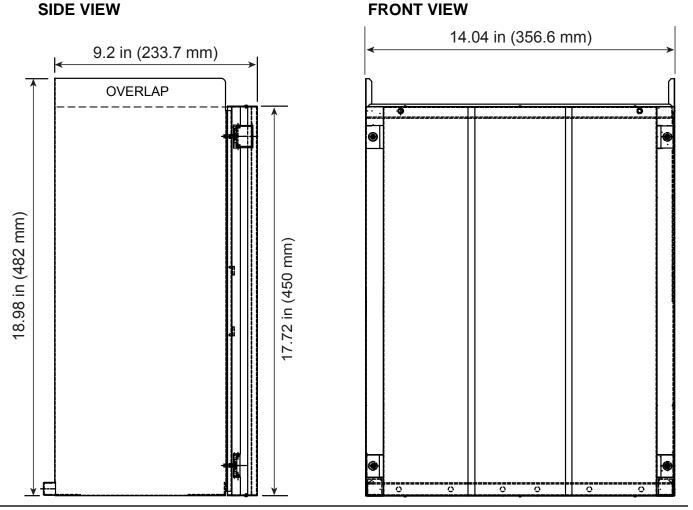

## PCD03 Pipe Cover

Application: R50LSi • REU-VA2019FFUD

R75LSi • REU-VA2528FFUD R94LSi • REU-VA2535FFUD

R/C85PLUS • REU-V2532FFU(C)D, REU-V2532W(C)D

R/C53PLUS • REU-V2520FFU(C)D

Material: Galvanized Steel

Color: Available in White and Silver-Gray

PCD03-MG: white for commercial models

Note: When roughing in a unit, take into account that the pipe cover overlaps the water heater by 1-1/4 in (32 mm). On external models, if the water heater mounting brackets are extended beyond the minimum, there will be a gap between the back of the pipe cover and the wall.