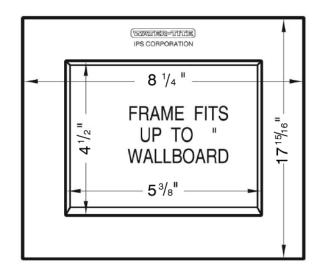

## **Specifications:**

Furnish and install ice maker outlet box with integral lead free hammer arrester quarter turn valve. Unit shall be Water-Tite product code as manufactured by IPS Corporation. Valves comply with ASME.A112.18.1. Hammer arresters comply with ASSE 1010.