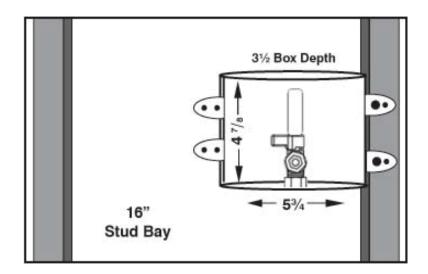

## **Specifications:**

Furnish and install ice maker outlet box with integral lead free hammer arrester quarter turn valve. Unit shall be Water-Tite product code as manufactured by IPS Corporation. Valves comply with ASME.A112.18.1. Hammer arresters comply with ASSE 1010.